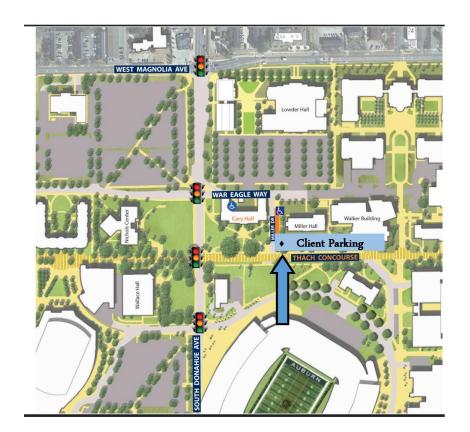

# **Parking**

Clients of AUPSC are provided with a parking pass to use while on campus for appointments. When you arrive for your appointment, please park in one of the dedicated parking spots on Miller Drive. These spots are identified with signs that read "Restricted Parking-Client Parking with Permit." Once you've parked, enter Cary Hall and go to the waiting room 101. A Staff member will then give you a reusable parking hangtag to display in your car.

If no dedicated client spaces are available, you may also park in any spaces located in A, B, or C zones. If you park in one of these spaces, you will still need to display the clinic hangtag and inform the staff member at check in. Clients are not allowed to park in service vehicle spaces. Clients with a current, posted disability access license plate or tag may park in accessible spaces. There are several accessible spaces located near Cary Hall.

# To Auburn from Opelika

- Travel southwest on 2nd Ave toward N 11th St 0.9 mi
- Continue onto **Pepperell Pkwy** 2.9 mi
- Continue onto Opelika Rd 2.5 mi
- Turn left at N Gay St 0.4 mi
- Turn right at E Magnolia Ave 0.6 mi
- Turn left at S Donahue Dr 0.1 mi
- Turn left at War Eagle Way 328 ft
- Turn next right on Miller Dr 226 ft
- Client parking is on the **left** Cary Hall is on the **right**

#### To Auburn from Montgomery on I-85 North:

- Take I-85 N to **EXIT 51**
- Turn left at AL-147 N/AL-15 N/S College St 2.2 mi
- Turn left at S Donahue Dr 1.4 mi
- Turn right at War Eagle Way 328 ft
- Turn next **right** on **Miller Dr** 226 ft
- Client parking is on the **left** Cary Hall is on the **right**

## To Auburn Birmingham on Highway US-280E:

- Turn **right** at **AL-147 S** 5.0 mi
- Turn right at W Magnolia Ave 0.5 mi
- Turn left at S Donahue Dr 0.1 mi
- Turn left at War Eagle Way 328 ft
- Turn next right on Miller Dr 226 ft
- Client parking is on the **left** Cary Hall is on the **right**

#### To Auburn from Atlanta on I-85 South:

- Take I-85 S to **EXIT 51**
- Turn right at AL-147 N/AL-15 N/S College St 2.2 mi
- Turn left at S Donahue Dr 1.4 mi
- Turn right at War Eagle Way 328 ft
- Turn next **right** on **Miller Dr** 226 ft
- Client parking is on the **left** Cary Hall is on the **right**