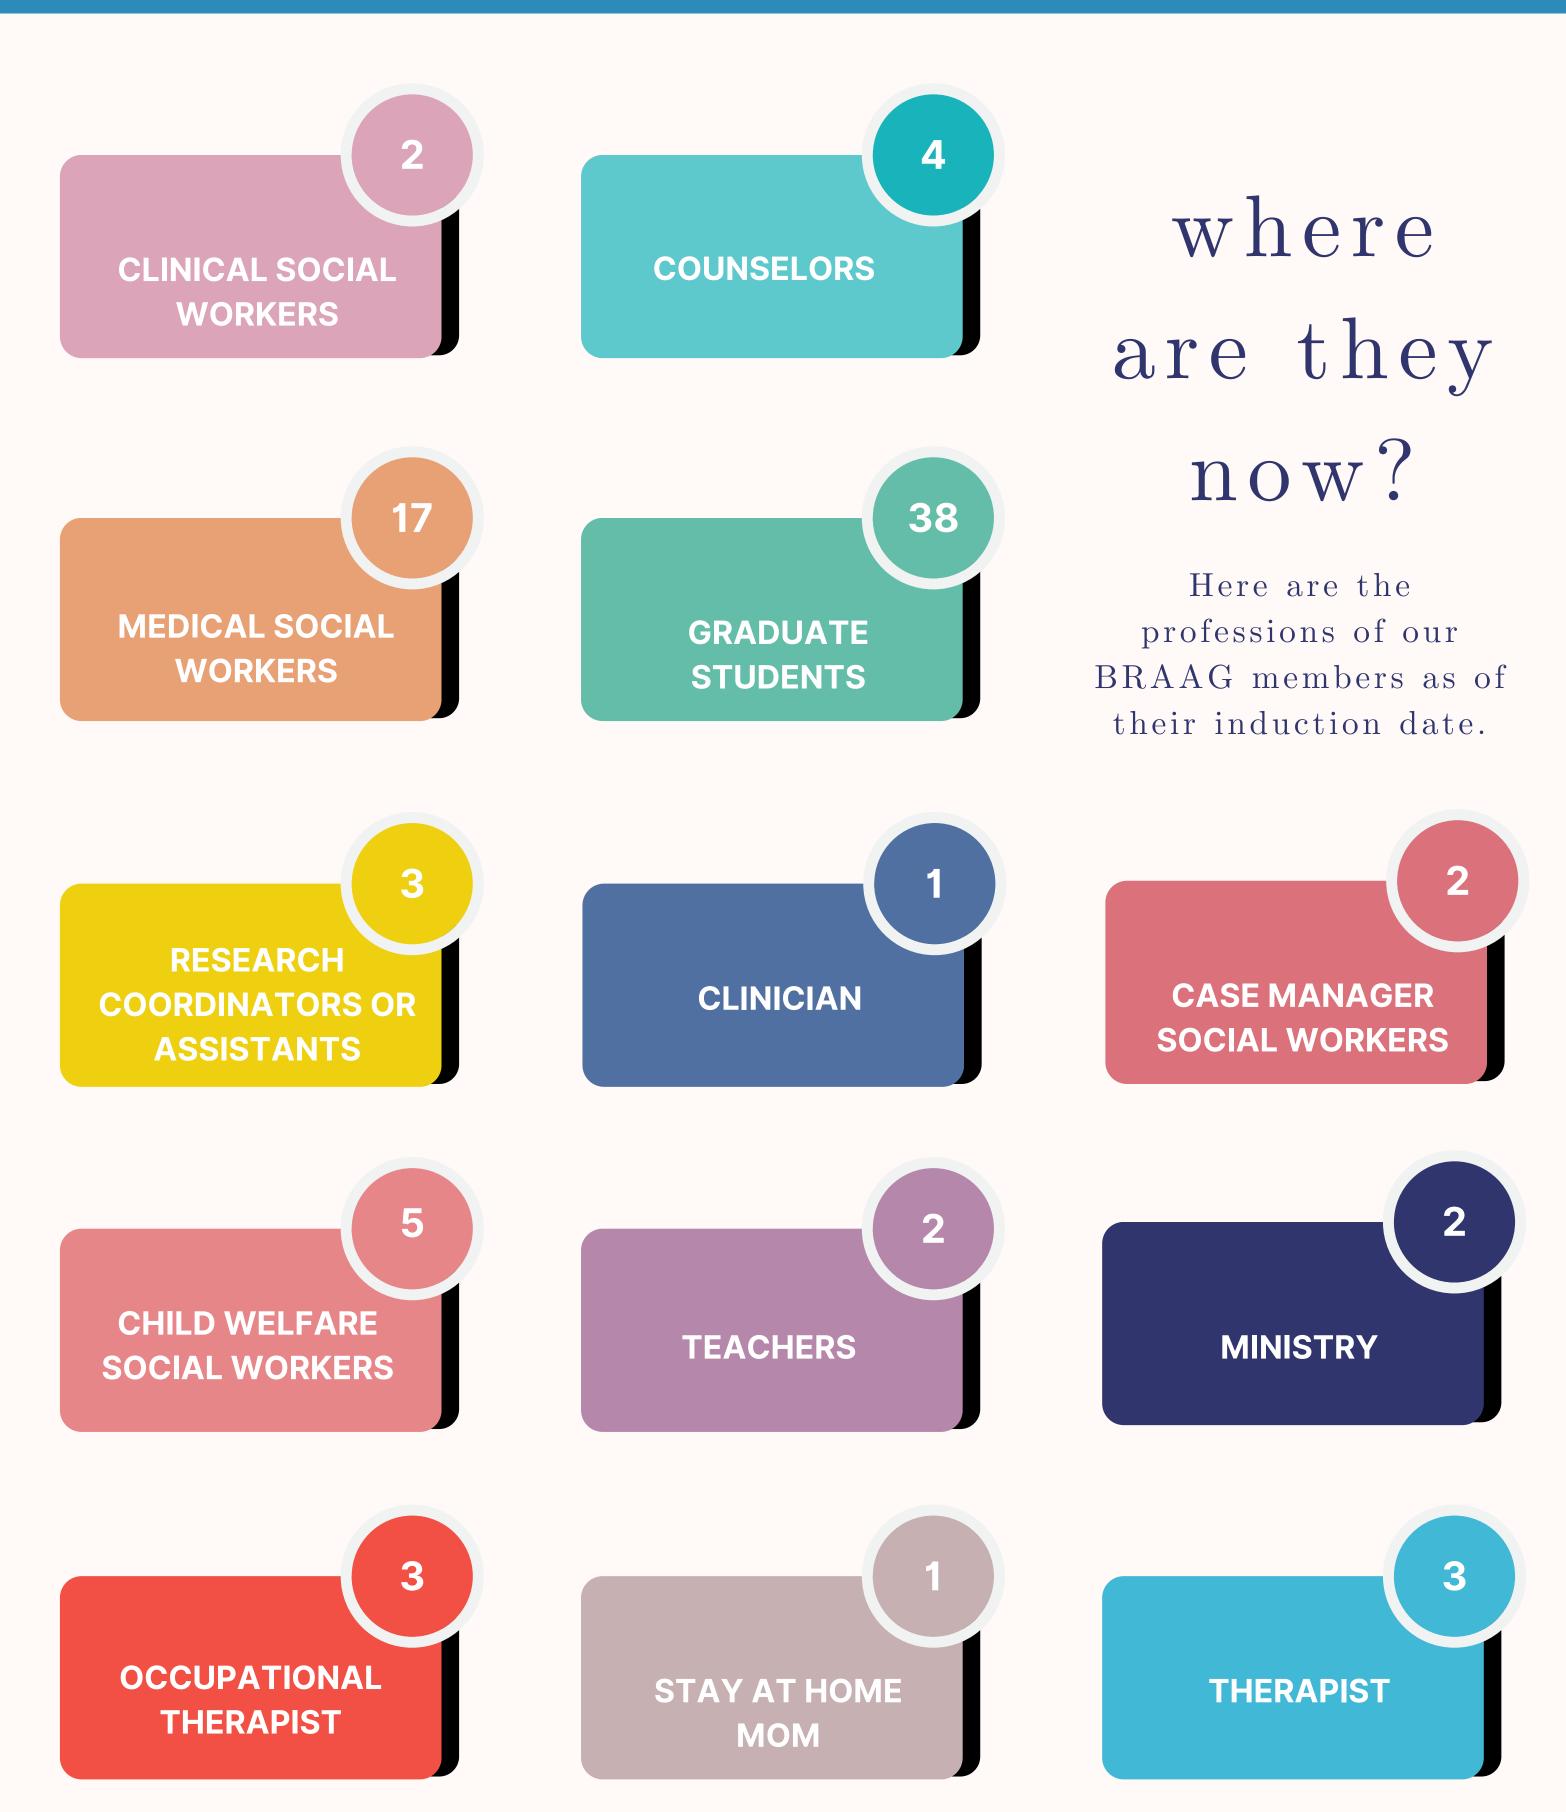

embers who have previously been involved with Braveheart programs through internships, practicum, or volunteering.

Member Involvement with

### BRAVEHEART PROGRAMS













### Braveheart Alumni Advisory Group

#### Most Recent Member Graduation Years



## **College of Liberal Arts**

74 of our BRAAG members graduated from the College of Liberal Arts

## College of Education

26 of our BRAAG members graduated from the College of Education

#### **College of Engineering**

1 of our BRAAG members graduated from the College of Engineering

#### COSAM

1 member of BRAAG graduated from the College of Sciences and Mathematics

#### **COE** and **CLA**

1 of our BRAAG members graduated from both the College of Education and the College of Liberal Arts

### Braveheart Alumni Advisory Group



### Braveheart Alumni Advisory Group