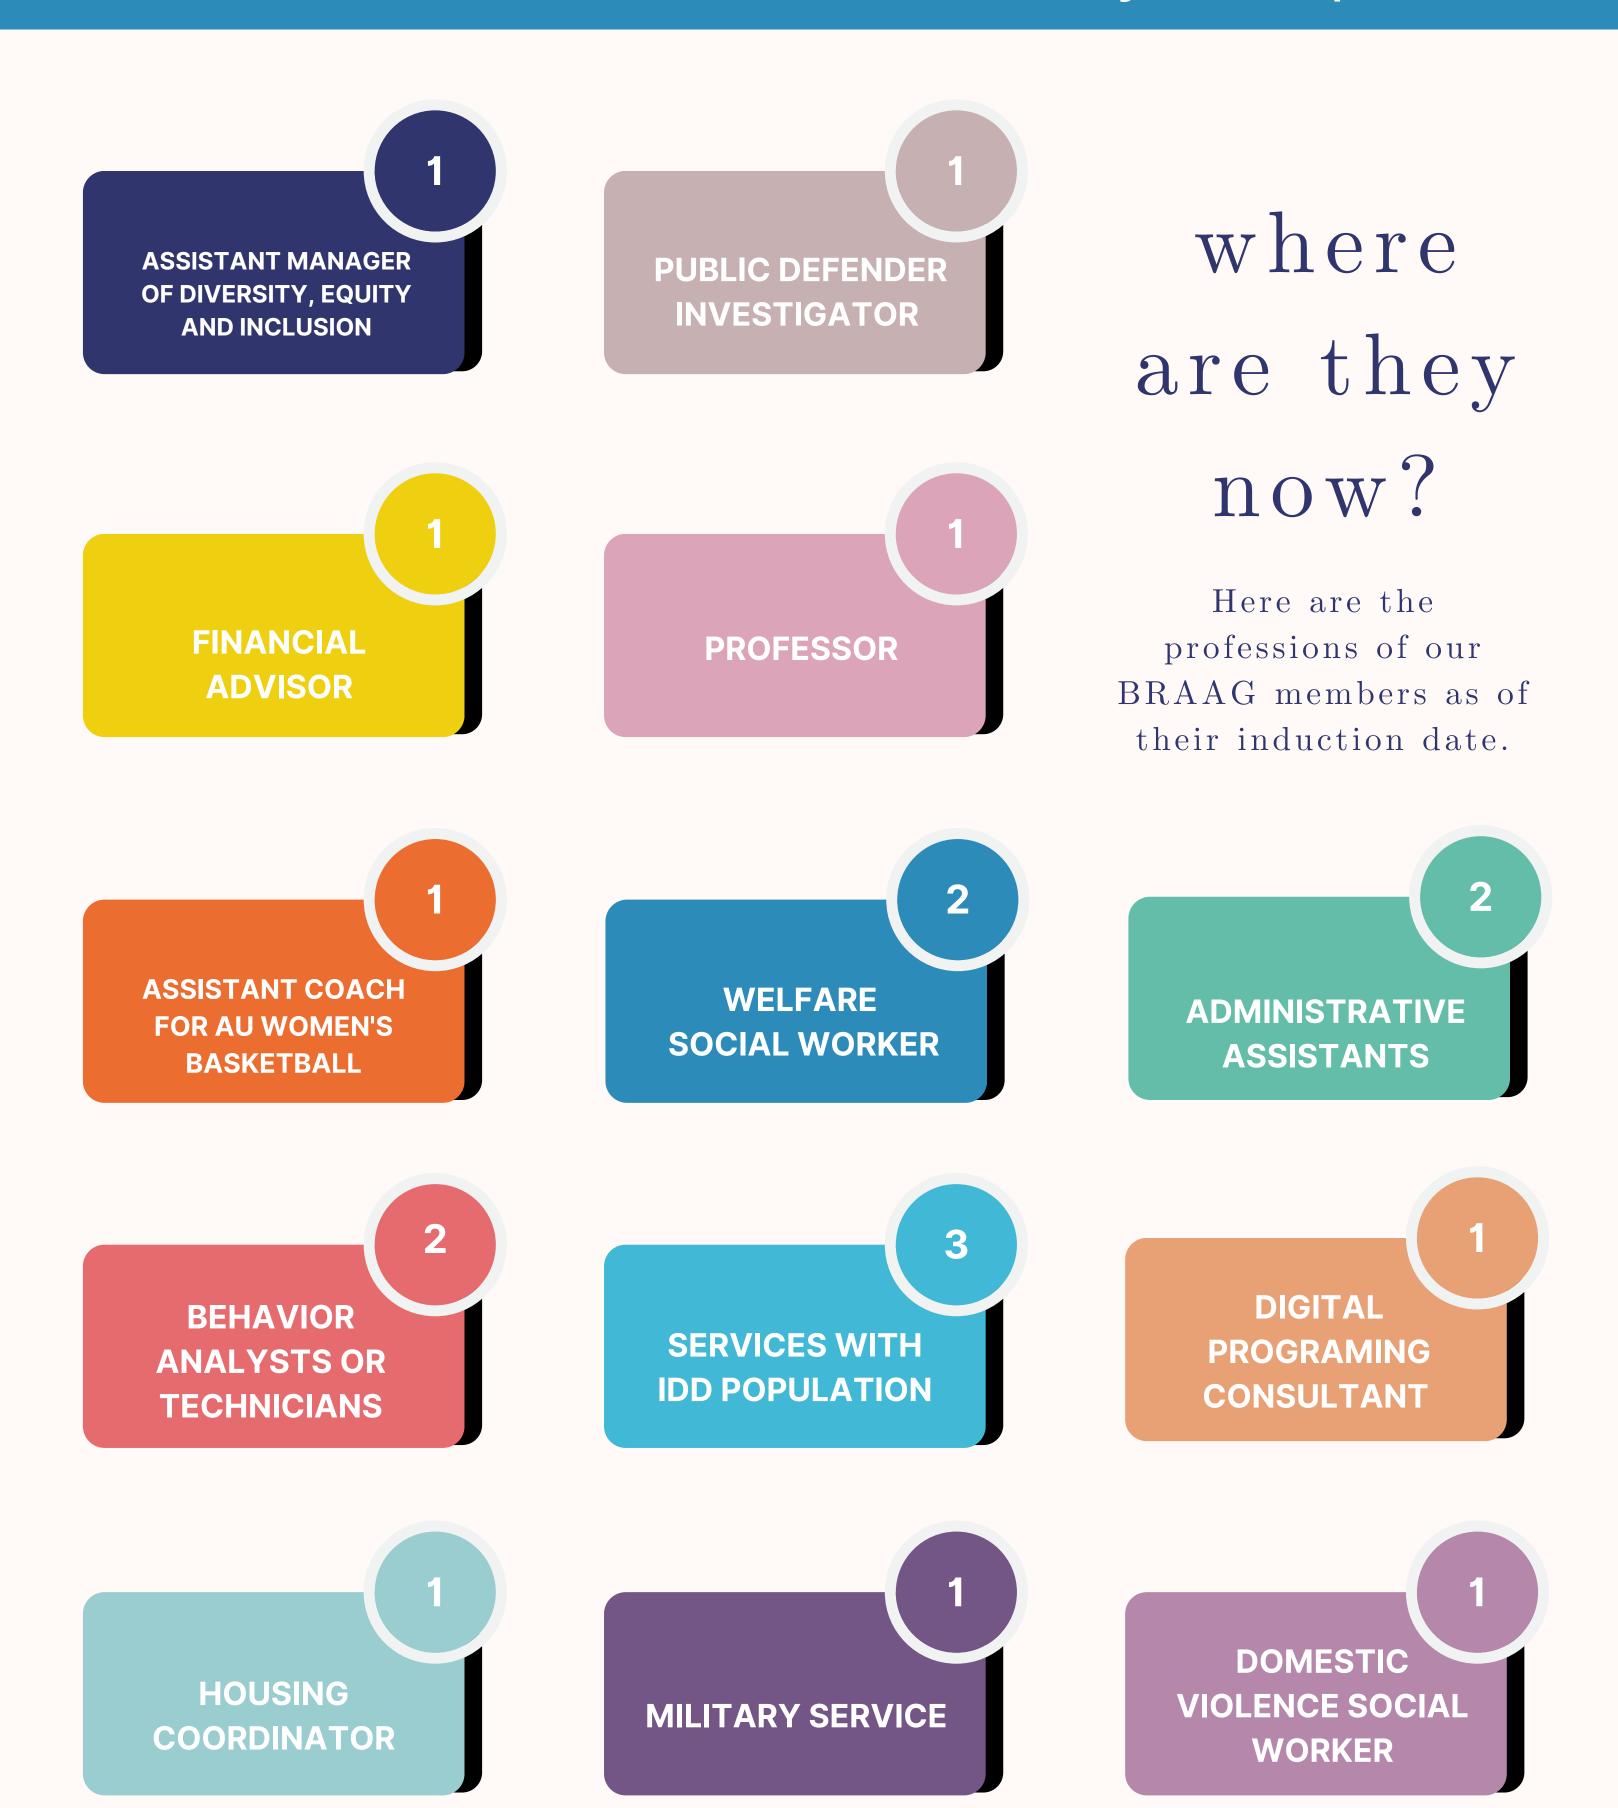

with Braveheart programs through internships, practicum, or volunteering.

Member Involvement with

### BRAVEHEART PROGRAMS













### Braveheart Alumni Advisory Group

#### Most Recent Member Graduation Years



## **College of Liberal Arts**

74 of our BRAAG members graduated from the College of Liberal Arts

## College of Education

26 of our BRAAG members graduated from the College of Education

#### **College of Engineering**

1 of our BRAAG members graduated from the College of Engineering

#### COSAM

1 member of BRAAG graduated from the College of Sciences and Mathematics

#### **COE** and **CLA**

1 of our BRAAG members graduated from both the College of Education and the College of Liberal Arts

### Braveheart Alumni Advisory Group



### Braveheart Alumni Advisory Group