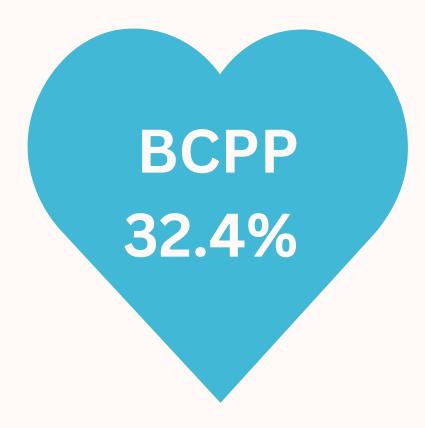

### BRAVEHEART PROGRAMS

#### COSAM

1 member of BRAAG graduated from the College of Sciences and Mathematics