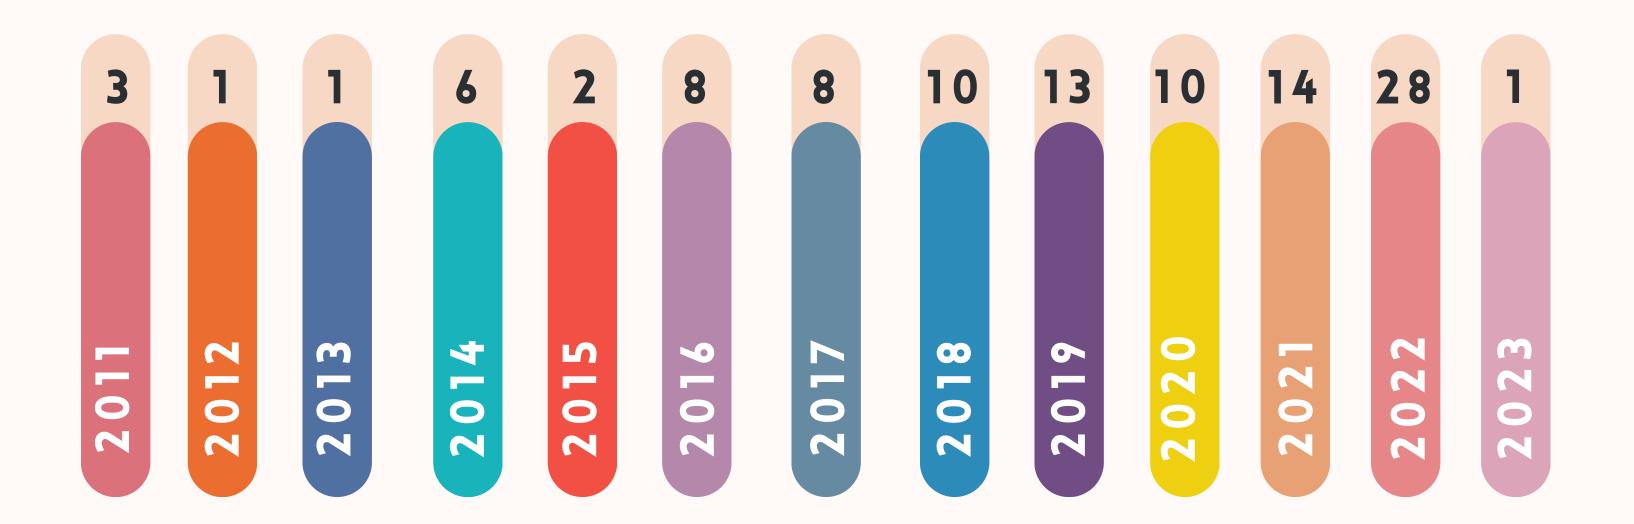

Braveheart Alumni Advisory Group

WHO IS BRAAG?

BRAAG Consists Of **120** members who have previously been involved with Braveheart programs through internships, practicum, or volunteering.

Member Involvement with

### BRAVEHEART PROGRAMS













### Braveheart Alumni Advisory Group

#### Most Recent Member Graduation Years



## **College of Liberal Arts**

74 of our BRAAG members graduated from the College of Liberal Arts

## College of Education

26 of our BRAAG members graduated from the College of Education

#### **College of Engineering**

1 of our BRAAG members graduated from the College of Engineering

#### COSAM

1 member of BRAAG graduated from the College of Sciences and Mathematics

#### **COE** and **CLA**

1 of our BRAAG members graduated from both the College of Education and the College of Liberal Arts

### Braveheart Alumni Advisory Group



### Braveheart Alumni Advisory Group