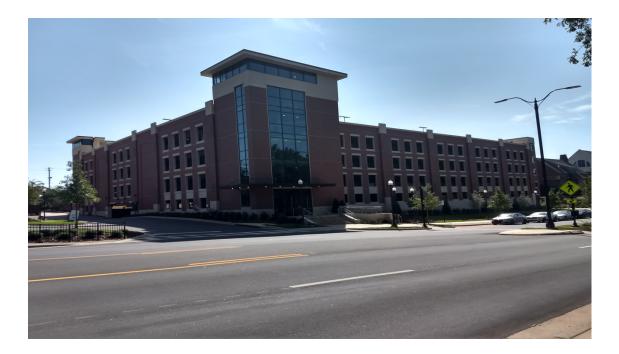

## PARKING INSTRUCTIONS FOR MIFLC PARTICIPANTS

Auburn University Parking Services is allowing MIFLC participants to park for free on the <u>second</u> and <u>third floors</u> of the brand-new parking deck (see the picture) next to the Auburn University Hotel and Conference Center located on College St. near Thach Ave. This deck is just across the street from the Mell Classroom Building where the conference sessions are being held. Parking Services will not ticket cars parked there on Thursday afternoon thru Saturday morning, October 10-12.

This parking deck is very convenient for MIFLC attendees. Please use it to avoid being ticketed for unauthorized parking elsewhere on campus.